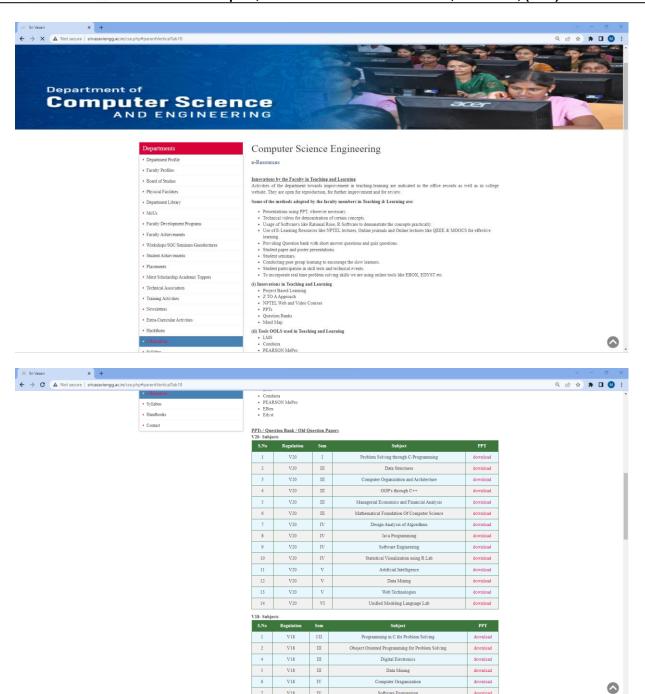

### College Website (www.srivasaviengg.ac.in):

*Administrative Activities:* The organization also uses the college website to share documents like regulations. It also has a facility for grievance redressal for both students and staff.

*Finance and Accounting:* College website facilitates electronic payment systems for student fee payment.

**Student Admission and Support:** The website allows students and parents to take a virtual tour of the college, which will enable them to know what facilities are available before admission. It also allows students to access the material prepared by the faculty, which helps them with their exam preparation.