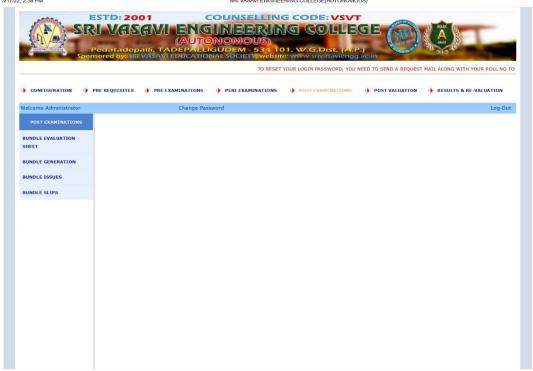

*Examinations:* ECAP streamlines and enhances the examination process, including exam administration, registration, conduct, evaluation, and result management. The organization uses ECAP in various examination activities, including Online Exam Registration and fee payment, Exam Schedule and Timetable, Result Processing and Management, Exam Data Analytics, etc.

#### **Examination Related:**

(Sponsored by Sri Vasavi Educational Society; Regd.No:898/2000)

Accredited by NAAC with 'A' Grade

Approved by AICTE, New Delhi and Permanently Affiliated to JNTUK, Kakinada

Pedatadepalli, TADEPALLIGUDEM – 534 101, W.G. Dist, (A.P.)