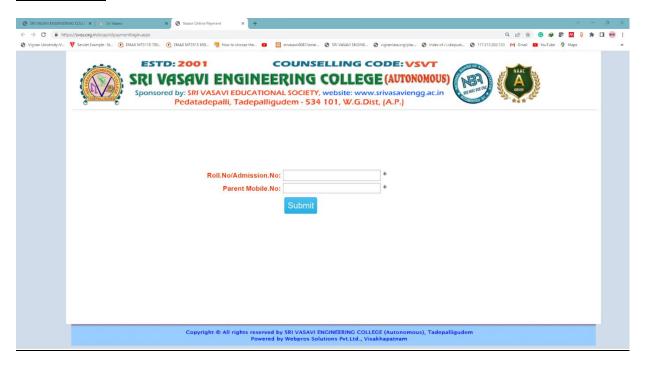

**Finance and Accounting:** ECAP facilitates electronic payment systems. This helps streamline student fee payment processes, reduce the need for manual handling of checks or cash, and improve transaction speed and accuracy. Adopted electronic invoicing (e-invoicing) systems enable the generation, transmission, and tracking of invoices electronically. ECAP also keeps records of student fees and faculty salaries.

*Finance and Accounting:* College website facilitates electronic payment systems for student fee payment.

**Student Admission and Support:** The website allows students and parents to take a virtual tour of the college, which will enable them to know what facilities are available before admission. It also allows students to access the material prepared by the faculty, which helps them with their exam preparation.