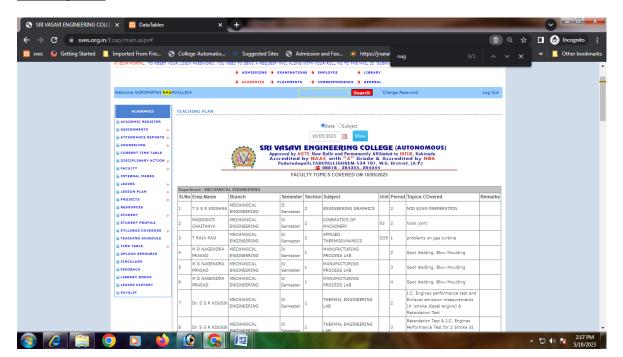

#### **Teaching Plan:**

(Sponsored by Sri Vasavi Educational Society; Regd.No:898/2000)

Accredited by NAAC with 'A' Grade

Approved by AICTE, New Delhi and Permanently Affiliated to JNTUK, Kakinada Pedatadepalli, TADEPALLIGUDEM – 534 101, W.G. Dist, (A.P.)