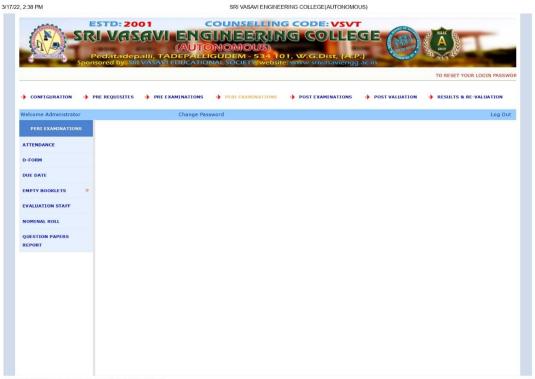

*Examinations:* ECAP streamlines and enhances the examination process, including exam administration, registration, conduct, evaluation, and result management. The organization uses ECAP in various examination activities, including Online Exam Registration and fee payment, Exam Schedule and Timetable, Result Processing and Management, Exam Data Analytics, etc.

#### **Examination Related:**

(Sponsored by Sri Vasavi Educational Society; Regd.No:898/2000)

Accredited by NAAC with 'A' Grade

Approved by AICTE, New Delhi and Permanently Affiliated to JNTUK, Kakinada

Pedatadepalli, TADEPALLIGUDEM – 534 101, W.G. Dist, (A.P.)