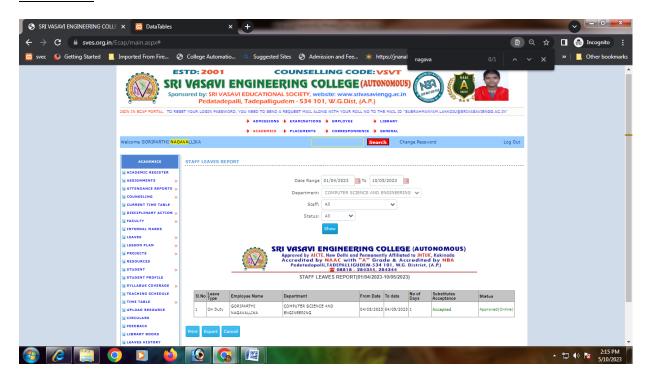

#### **Casual Leave:**

(Sponsored by Sri Vasavi Educational Society; Regd.No:898/2000)

Accredited by NAAC with 'A' Grade

Approved by AICTE, New Delhi and Permanently Affiliated to JNTUK, Kakinada Pedatadepalli, TADEPALLIGUDEM – 534 101, W.G. Dist, (A.P.)

### ECAP (www.sves.org.in/ecap/):

**Administrative Activities:** The organization uses ECAP in administrative activities. ECAP automates administrative processes, such as leave applications. It is also utilized for employee onboarding, attendance management, and performance evaluation, making them more efficient and transparent.