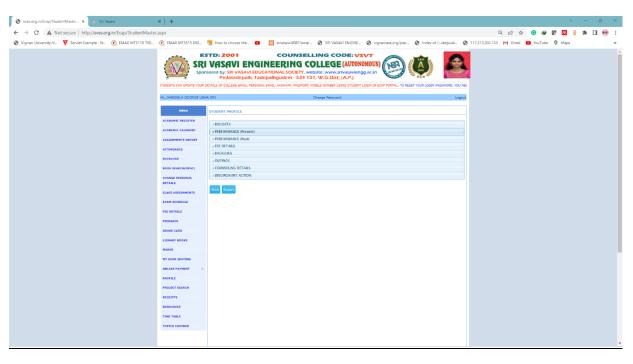

#### **Student Login:**

(Sponsored by Sri Vasavi Educational Society; Regd.No:898/2000)

Accredited by NAAC with 'A' Grade

(Sponsored by Sri Vasavi Educational Society; Regd.No:898/2000)

Accredited by NAAC with 'A' Grade

Student Admission and Support: Sri Vasavi Engineering College does the admission process through the EAPCET, formerly known as EAMCET, conducted by APSCHE (Andhra Pradesh State Council of Higher Education). Hence most of the admission process happens through the EAPCET portal. The organization finishes the admission process by updating the details in ECAP and collecting the fee through ECAP using online payment. ECAP also provides academic support to students. It has a facility for tracking student progress and performance. This allows students to access their academic records, examination results, attendance details, and course completion status. Also, the student mentoring process has been made online using ECAP.