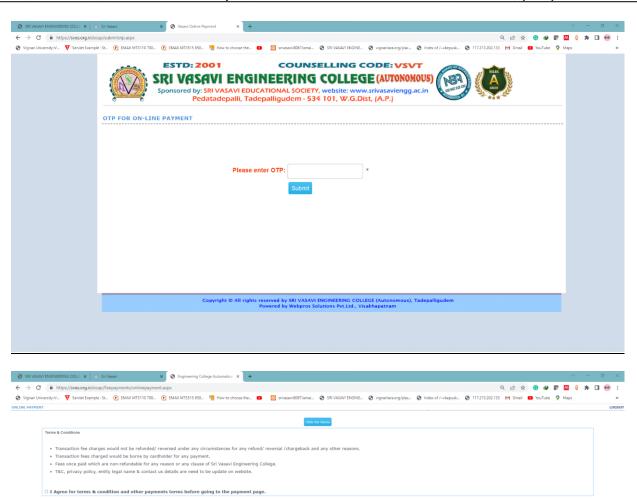

**Finance and Accounting:** ECAP facilitates electronic payment systems. This helps streamline student fee payment processes, reduce the need for manual handling of checks or cash, and improve transaction speed and accuracy. Adopted electronic invoicing (e-invoicing) systems enable the generation, transmission, and tracking of invoices electronically. ECAP also keeps records of student fees and faculty salaries.

*Finance and Accounting:* College website facilitates electronic payment systems for student fee payment.

**Student Admission and Support:** The website allows students and parents to take a virtual tour of the college, which will enable them to know what facilities are available before admission. It also allows students to access the material prepared by the faculty, which helps them with their exam preparation.