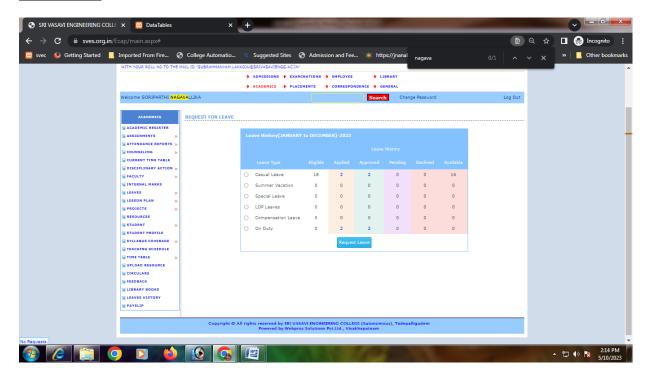

#### **Casual Leave:**

(Sponsored by Sri Vasavi Educational Society; Regd.No:898/2000)

Accredited by NAAC with 'A' Grade

Approved by AICTE, New Delhi and Permanently Affiliated to JNTUK, Kakinada Pedatadepalli, TADEPALLIGUDEM – 534 101, W.G. Dist, (A.P.)