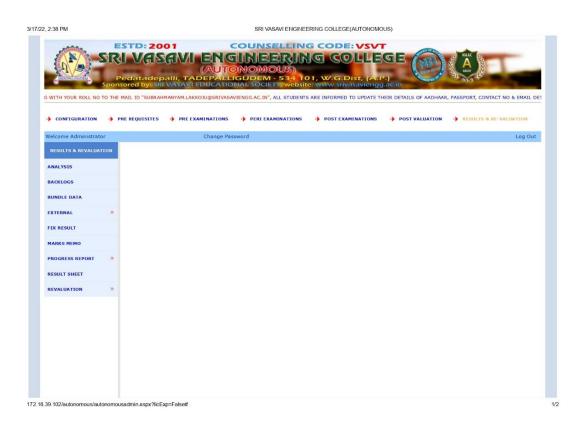

#### **Ecap Login(Faculty/Student):**

#### **Examination Related:**

(Sponsored by Sri Vasavi Educational Society; Regd.No:898/2000)

Accredited by NAAC with 'A' Grade

Approved by AICTE, New Delhi and Permanently Affiliated to JNTUK, Kakinada

Pedatadepalli, TADEPALLIGUDEM – 534 101, W.G. Dist, (A.P.)

#### **Fee Collection:**

(Sponsored by Sri Vasavi Educational Society; Regd.No:898/2000)

Accredited by NAAC with 'A' Grade

Novel by AlGTE New Polisiand Parmanenthy Affiliated to INTUK Kakir

(Sponsored by Sri Vasavi Educational Society; Regd.No:898/2000)