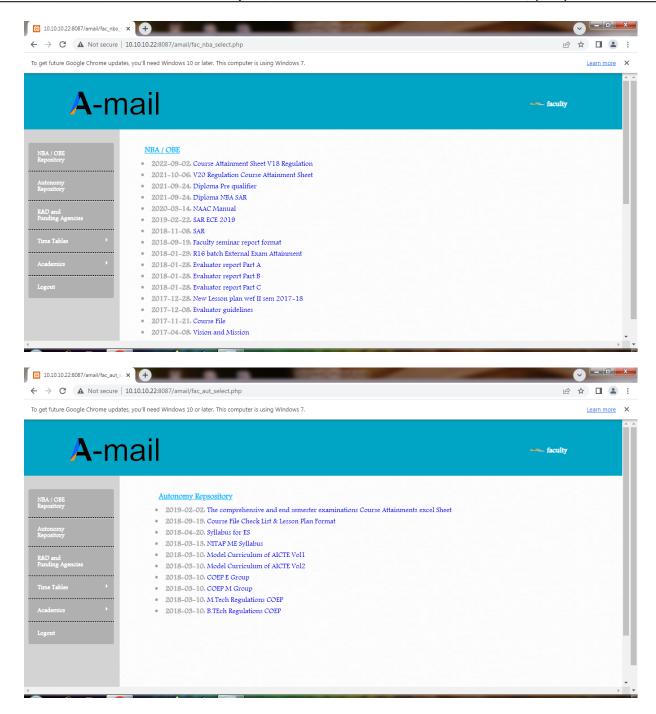

### A-Mail:

**Administrative Activities:** The organization uses an intranet communication portal called A-Mail, a document management portal where many documents are stored and shared with faculty.

®08818-284577, 284355 Ext: 321; Fax: 08818-284577