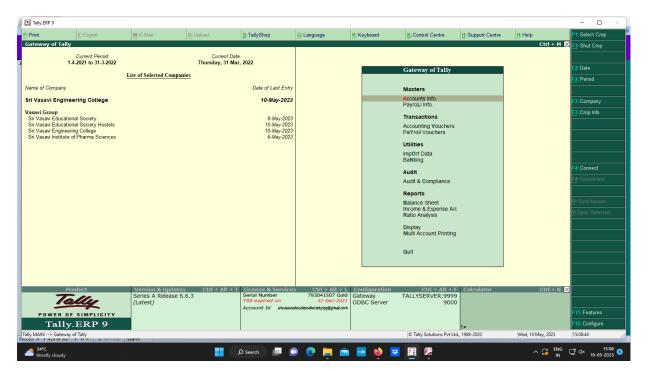

roved by AICTE, New Delhi and Permanently Affiliated to JNTUK, Kakii

Pedatadepalli, TADEPALLIGUDEM – 534 101, W.G. Dist, (A.P.)

**Tally:** The college uses accounting software called Tally for various finance activities.