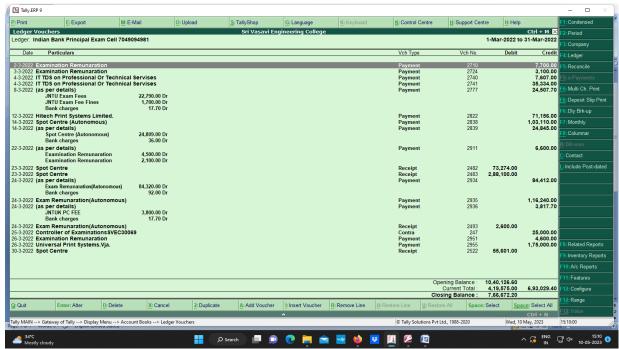

roved by AICTE, New Delhi and Permanently Affiliated to JNTUK, Kakii

Pedatadepalli, TADEPALLIGUDEM – 534 101, W.G. Dist, (A.P.)

**Tally:** The college uses accounting software called Tally for various finance activities.