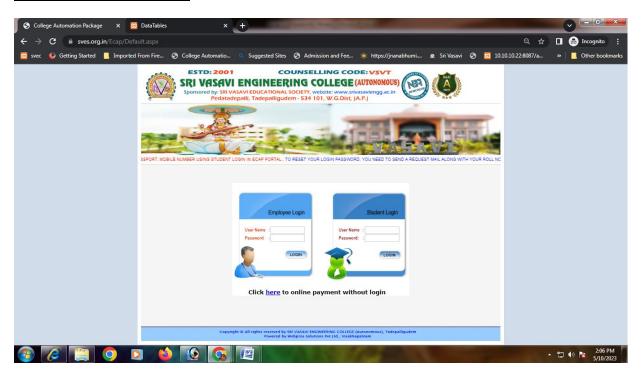

#### **Ecap Login(Faculty/Student):**

#### **Faculty Login:**

(Sponsored by Sri Vasavi Educational Society; Regd.No:898/2000)

Accredited by NAAC with 'A' Grade

Approved by AICTE, New Delhi and Permanently Affiliated to JNTUK, Kakinada

Pedatadepalli, TADEPALLIGUDEM – 534 101, W.G. Dist, (A.P.)