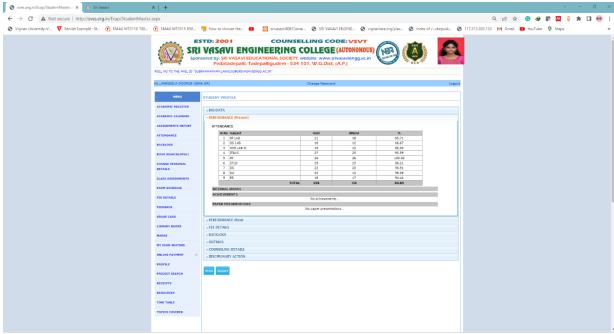

usadmin.aspx?licExp=False#

1/1



172.16.39.102/autonomous/autonomousadmin.aspx?licExp=False



(Sponsored by Sri Vasavi Educational Society; Regd.No:898/2000)

Accredited by NAAC with 'A' Grade

Approved by AICTE, New Delhi and Permanently Affiliated to JNTUK, Kakinada

Pedatadepalli, TADEPALLIGUDEM – 534 101, W.G. Dist, (A.P.)



#### **Fee Collection:**





(Sponsored by Sri Vasavi Educational Society; Regd.No:898/2000)

Accredited by NAAC with 'A' Grade

Novel by AlGTE New Polisiand Parmanenthy Affiliated to INTUK Kakir





(Sponsored by Sri Vasavi Educational Society; Regd.No:898/2000)

Accredited by NAAC with 'A' Grade

Approved by AICTE, New Delhi and Permanently Affiliated to JNTUK, Kakinada

Pedatadepalli, TADEPALLIGUDEM - 534 101, W.G. Dist, (A.P.)

#### **Student Login:**







(Sponsored by Sri Vasavi Educational Society; Regd.No:898/2000)

Accredited by NAAC with 'A' Grade







(Sponsored by Sri Vasavi Educational Society; Regd.No:898/2000)

Accredited by NAAC with 'A' Grade





(Sponsored by Sri Vasavi Educational Society; Regd.No:898/2000)

Accredited by NAAC with 'A' Grade

Approved by AICTE, New Delhi and Permanently Affiliated to JNTUK, Kakinada Pedatadepalli, TADEPALLIGUDEM – 534 101, W.G. Dist, (A.P.)

### A-Mail:

**Administrative Activities:** The organization uses an intranet communication portal called A-Mail, a document management portal where many documents are stored and shared with faculty.



®08818-284577, 284355 Ext: 321; Fax: 08818-284577



## SRI VASAVI ENGINEERING COLLEGE

(Sponsored by Sri Vasavi Educational Society; Regd.No:898/20