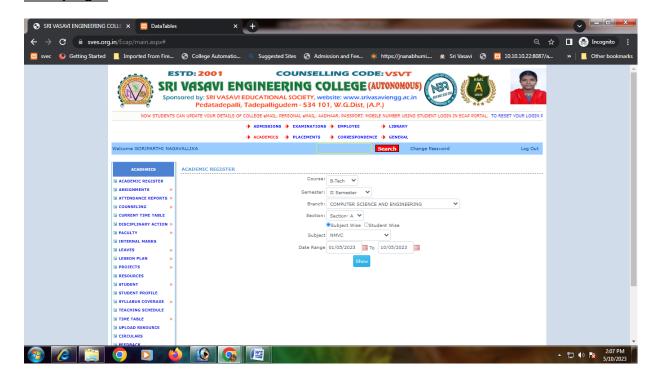

on results, attendance details, and course completion status. Also, the student mentoring process has been made online using ECAP.

*Examinations:* ECAP streamlines and enhances the examination process, including exam administration, registration, conduct, evaluation, and result management. The organization uses ECAP in various examination activities, including Online Exam Registration and fee payment, Exam Schedule and Timetable, Result Processing and Management, Exam Data Analytics, etc.



(Sponsored by Sri Vasavi Educational Society; Regd.No:898/2000)

Accredited by NAAC with 'A' Grade

Approved by AICTE, New Delhi and Permanently Affiliated to JNTUK, Kakinada

Pedatadepalli, TADEPALLIGUDEM – 534 101, W.G. Dist, (A.P.)

#### **Ecap Login(Faculty/Student):**



#### **Faculty Login:**





(Sponsored by Sri Vasavi Educational Society; Regd.No:898/2000)

Accredited by NAAC with 'A' Grade

Approved by AICTE, New Delhi and Permanently Affiliated to JNTUK, Kakinada

Pedatadepalli, TADEPALLIGUDEM – 534 101, W.G. Dist, (A.P.)

#### **Attendance Posting:**



#### Mentoring:





(Sponsored by Sri Vasavi Educational Society; Regd.No:898/2000)

Accredited by NAAC with 'A' Grade
Approved by AICTE, New Delhi and Permanently Affiliated to JNTUK, Kakinada

Pedatadepalli, TADEPALLIGUDEM - 534 101, W.G. Dist, (A.P.)

#### **Individual Faculty Time Tables:**



#### **Casual Leave:**





(Sponsored by Sri Vasavi Educational Society; Regd.No:898/2000)

Accredited by NAAC with 'A' Grade

Approved by AICTE, New Delhi and Permanently Affiliated to JNTUK, Kakinada Pedatadepalli, TADEPALLIG