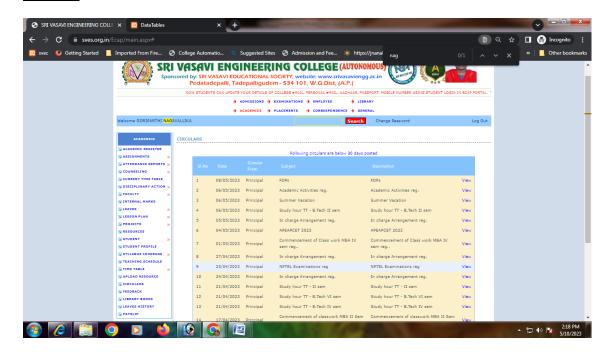

#### **Circulars:**

(Sponsored by Sri Vasavi Educational Society; Regd.No:898/2000)

Accredited by NAAC with 'A' Grade

Approved by AICTE, New Delhi and Permanently Affiliated to JNTUK, Kakinada

Pedatadepalli, TADEPALLIGUDEM – 534 101, W.G. Dist, (A.P.)