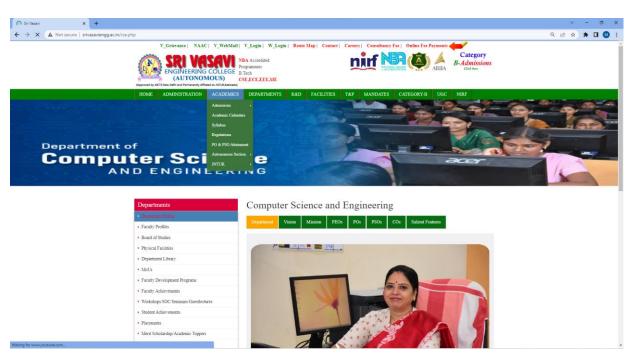

### College Website (www.srivasaviengg.ac.in):

*Administrative Activities:* The organization also uses the college website to share documents like regulations. It also has a facility for grievance redressal for both students and staff.