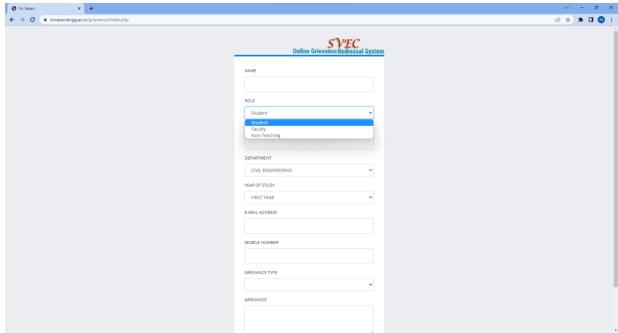

### College Website (www.srivasaviengg.ac.in):

*Administrative Activities:* The organization also uses the college website to share documents like regulations. It also has a facility for grievance redressal for both students and staff.