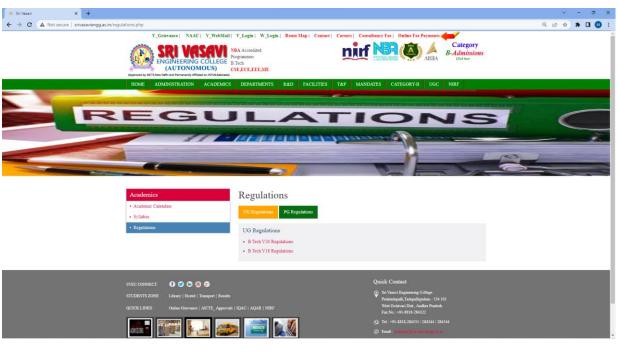

### College Website (www.srivasaviengg.ac.in):

*Administrative Activities:* The organization also uses the college website to share documents like regulations. It also has a facility for grievance redressal for both students and staff.