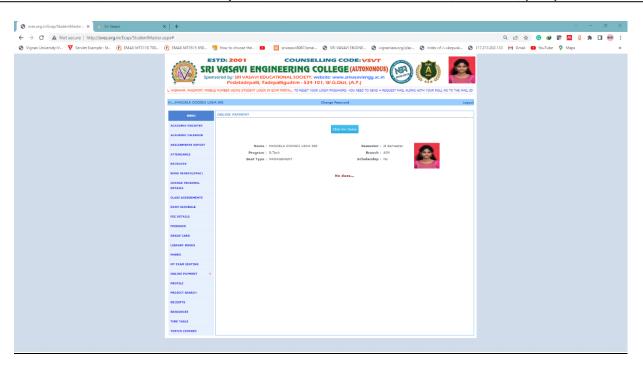

*Finance and Accounting:* College website facilitates electronic payment systems for student fee payment.

**Student Admission and Support:** The website allows students and parents to take a virtual tour of the college, which will enable them to know what facilities are available before admission. It also allows students to access the material prepared by the faculty, which helps them with their exam preparation.