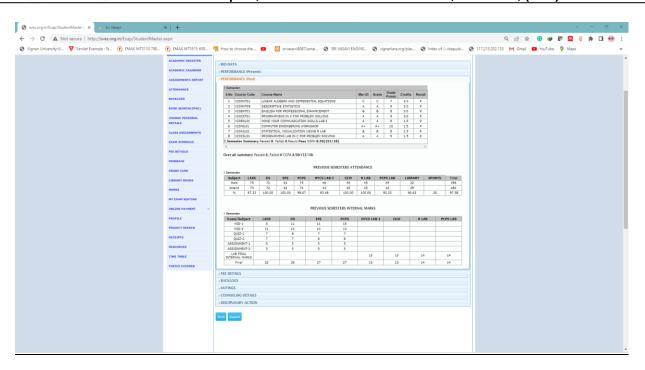

Student Admission and Support: Sri Vasavi Engineering College does the admission process through the EAPCET, formerly known as EAMCET, conducted by APSCHE (Andhra Pradesh State Council of Higher Education). Hence most of the admission process happens through the EAPCET portal. The organization finishes the admission process by updating the details in ECAP and collecting the fee through ECAP using online payment. ECAP also provides academic support to students. It has a facility for tracking student progress and performance. This allows students to access their academic records, examination results, attendance details, and course completion status. Also, the student mentoring process has been made online using ECAP.

*Examinations:* ECAP streamlines and enhances the examination process, including exam administration, registration, conduct, evaluation, and result management. The organization uses ECAP in various examination activities, including Online Exam Registration and fee payment, Exam Schedule and Timetable, Result Processing and Management, Exam Data Analytics, etc.

#### **Student Login:**

(Sponsored by Sri Vasavi Educational Society; Regd.No:898/2000)

Accredited by NAAC with 'A' Grade

(Sponsored by Sri Vasavi Educational Society; Regd.No:898/2000)

Accredited by NAAC with 'A' Grade