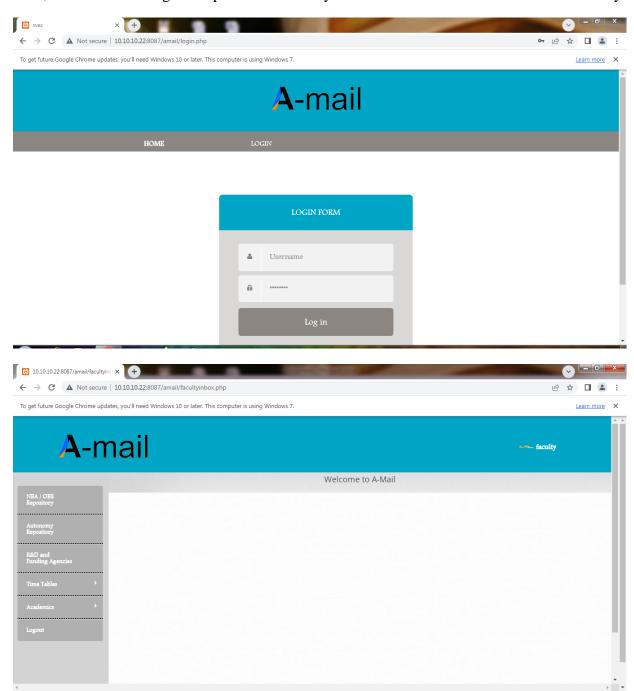

### A-Mail:

**Administrative Activities:** The organization uses an intranet communication portal called A-Mail, a document management portal where many documents are stored and shared with faculty.

®08818-284577, 284355 Ext: 321; Fax: 08818-284577