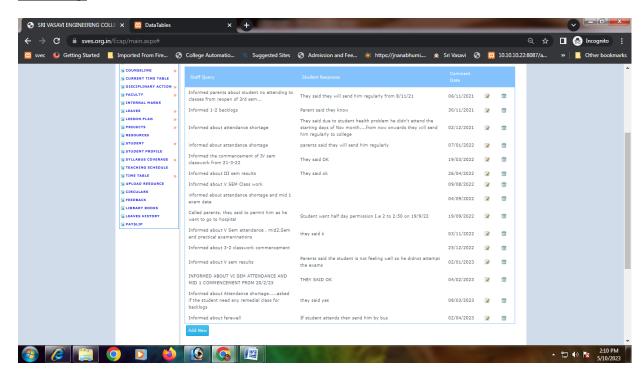

#### Mentoring:

(Sponsored by Sri Vasavi Educational Society; Regd.No:898/2000)

Accredited by NAAC with 'A' Grade
Approved by AICTE, New Delhi and Permanently Affiliated to JNTUK, Kakinada

Pedatadepalli, TADEPALLIGUDEM - 534 101, W.G. Dist, (A.P.)