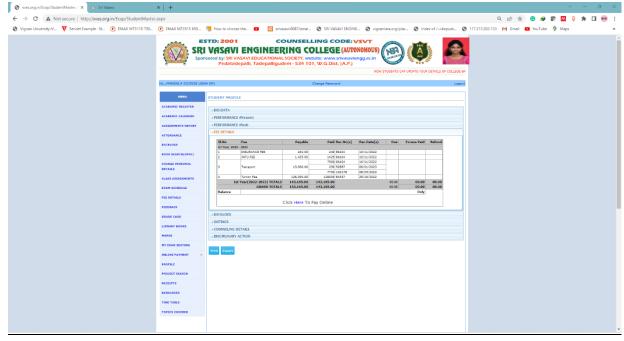

#### **Fee Collection:**

(Sponsored by Sri Vasavi Educational Society; Regd.No:898/2000)

Accredited by NAAC with 'A' Grade

Novel by AlGTE New Polisiand Parmanenthy Affiliated to INTUK Kakir

(Sponsored by Sri Vasavi Educational Society; Regd.No:898/2000)

*Finance and Accounting:* College website facilitates electronic payment systems for student fee payment.

**Student Admission and Support:** The website allows students and parents to take a virtual tour of the college, which will enable them to know what facilities are available before admission. It also allows students to access the material prepared by the faculty, which helps them with their exam preparation.