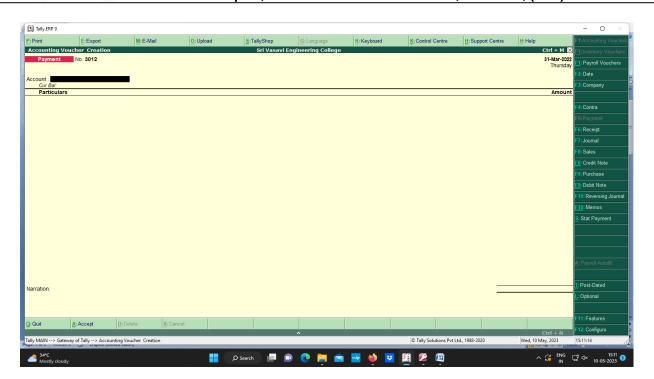

roved by AICTE, New Delhi and Permanently Affiliated to JNTUK, Kakii

Pedatadepalli, TADEPALLIGUDEM – 534 101, W.G. Dist, (A.P.)

**Tally:** The college uses accounting software called Tally for various finance activities.