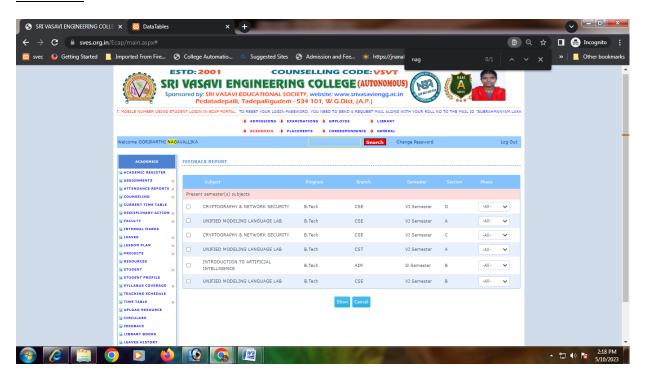

#### **Library Books:**

(Sponsored by Sri Vasavi Educational Society; Regd.No:898/2000)

Accredited by NAAC with 'A' Grade

Approved by AICTE, New Delhi and Permanently Affiliated to JNTUK, Kakinada

Pedatadepalli, TADEPALLIGUDEM – 534 101, W.G. Dist, (A.P.)